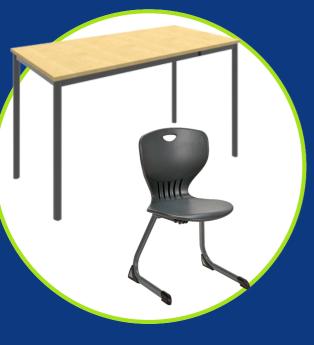

## FELIX PACKAGE

**Qty. 13** Rectangle Student Table - 1200w x 600d

**Qty. 26** Felix Student Chair

VARIOUS COLOURS AND SIZES AVAILABLE