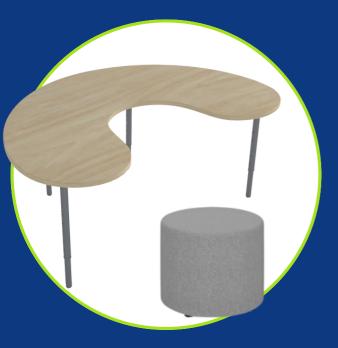

#### Qty.1

Collaborative Adjustable Jellybean Table - 1200w x 600d x Adj Height

**Qty. 6** Round Ottoman - 450mm Dia x 450 High

VARIOUS COLOURS AND FABRICS AVAILABLE