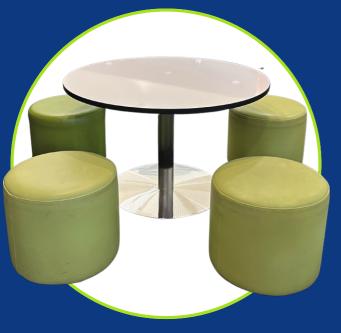

# **BRAINSTORM PACKAGE**

**Qty. 1** Whiteboard Round Disc Base Table - 1200mm Dia x 725h

**Qty. 4** Round Ottoman - 450mm Dia x 450 High

VARIOUS COLOURS AND FABRICS AVAILABLE