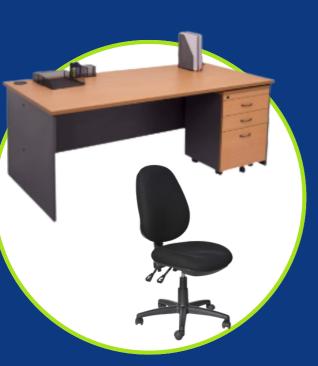

## CORE PACKAGE

**Qty. 1** Core Office Desk - 1500w x 750d x 725h

**Qty. 1** Core Mobile Pedestal with Mulitlock - 2 Drawer/1 File

**Qty. 1** Brook Teachers Chair - 3 Lever - Black

VARIOUS COLOURS AVAILABLE