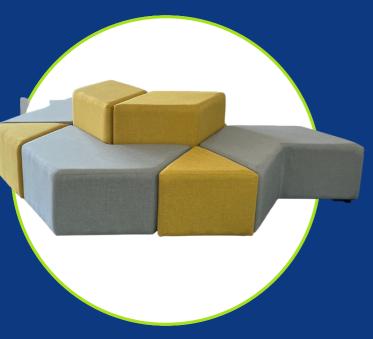

# TRITAN PACKAGE

**Qty. 3** Arrow Low Ottoman - 1060w x 910d x 450h

**Qty. 2** Diamond High Ottoman - 1000w x 600d x 750h

**Qty. 4** Pie Low Ottoman - 540w x 490d x 450h

VARIOUS COLOURS AND FABRICS AVAILABLE