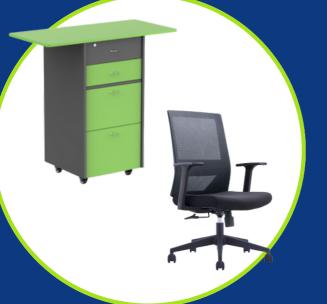

#### ZIPP PACKAGE

**Qty. 1** Zipp Teachers Caddy - Lockable drawer/ Drawer / Push to Open Laptop Table / 2 File Drawer

**Qty. l** Adapt Mesh Chair - Tilt / Height Adjust - Black

VARIOUS COLOURS AVAILABLE