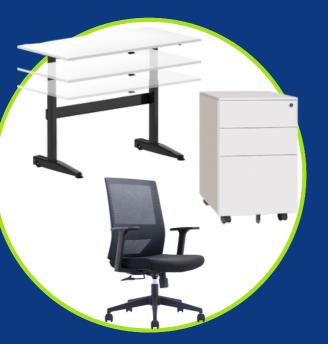

# VERTEX PACKAGE

**Qty. 1** Vertex Gas Lift Height Adjustable Desk - 1800w x 750d (White Frame)

**Qty. 1** Metal Mobile Pedestal with Mulitlock - 2 Drawer/1 File

**Qty. l** Adapt Mesh Chair - Tilt / Height Adjust - Black

VARIOUS COLOURS AVAILABLE