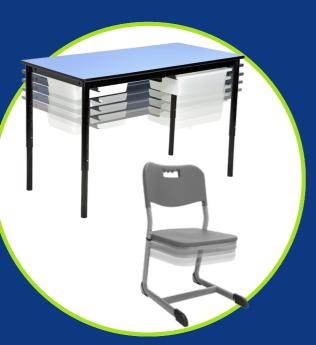

# ADJUST PACKAGE

**Qty. 13** Adjustable Schoolmate Table with Tote Bins - 1200w x 600d

**Qty. 26** Adjustable Kanga Chair

VARIOUS COLOURS AVAILABLE