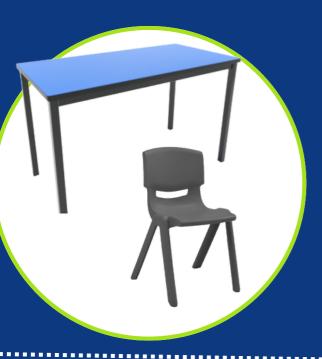

## BASE PACKAGE

**Qty. 13** Rectangle Student Table - 1200w x 600d

**Qty. 26** Oxford Student Chairs

VARIOUS COLOURS AND SIZES AVAILABLE