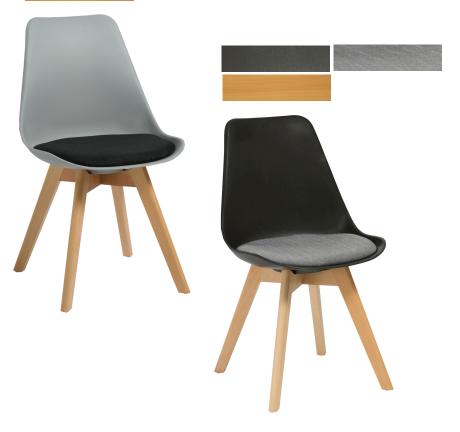

#### **FINISHES**

- Black with Grey Seat Pad
- OR Grey with Black Seat Pad
- Oak Coloured Timber Leg