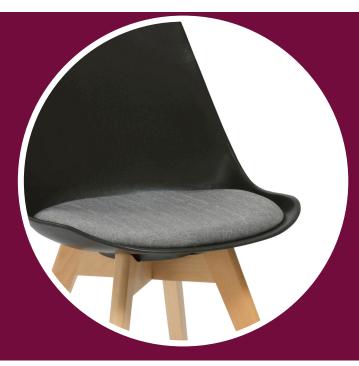

## **PRODUCT FEATURES**

- Stylish Break out, Reception or Meeting Chair
- Features Elegant Slanted Timber Legs
- Polypropylene Shell
- Soft Upholstered Seat Pad
- Available in 2 colours
- 110kg Weight Rating

#### **PRODUCT DIMENSIONS**

- 480mm Seat Width
- 470mm Seat Height
- 825mm Overall Height
- 440mm Overall Depth
- 440mm Overall Width
- 355mm Back Height