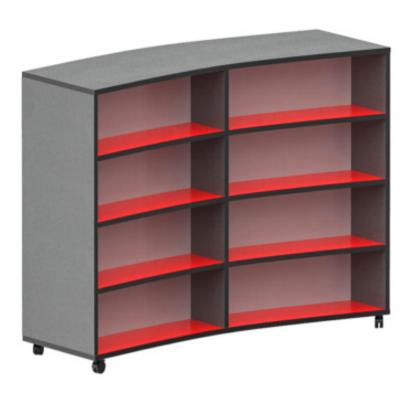

#### **PRODUCT BENEFITS:**

- Double Sided
- 25mm Adjustable Shelves
- 100mm Lockable Rubber Castors
- Manufactured Locally
- Full Range of Laminex Commercial Finishes

EFI offers a fun range of modular library furniture solutions and Curved Furniture options including Curved Library Shelving. Featuring double sided shelving, adjustable shelves and a curved design, our Curved Library Shelving Units are a great way to add interest and functionality to any library environment. Use in isolation or in combination with other Curved Library Shelving units to create interesting spaces such as reading nooks or breakout areas.

#### **DIMESIONS**

**Height:** 1200mm, 1500mm

Depth: 600mm

Width: 1500mm, 1800mm