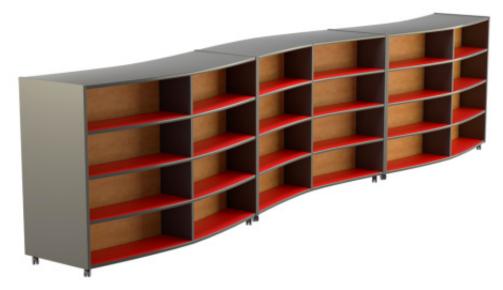

#### **PRODUCT BENEFITS:**

- Double Sided
- 25mm Adjustable Shelves
- 100mm Lockable Rubber Castors
- Manufactured Locally
- Full Range of Laminex Commercial Finishes

EFI offers a fun range of modular library furniture solutions and Curved Furniture options including Curved Library Shelving. Featuring double sided shelving, adjustable shelves and a curved design, our Curved Library Shelving Units are a great way to add interest and functionality to any library environment. Use in isolation or in combination with other Curved Library Shelving units to create interesting spaces such as reading nooks or breakout areas.

#### **DIMESIONS**

**Height:** 1200mm, 1500mm

Depth: 600mm

Width: 1500mm, 1800mm