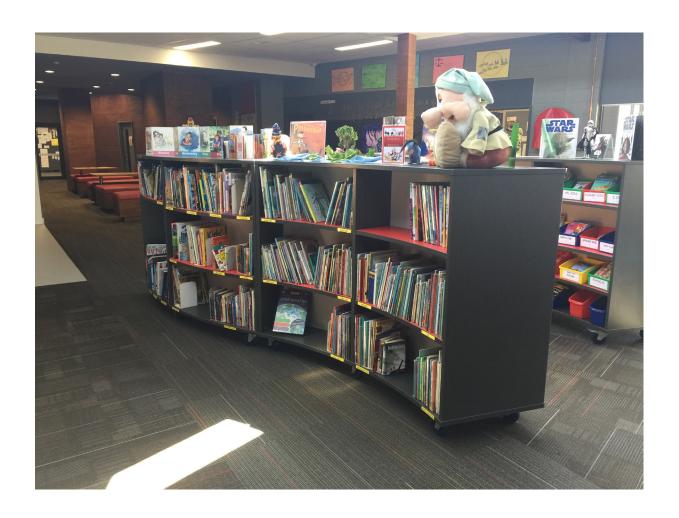

#### **PRODUCT BENEFITS:**

- Double Sided
- 25mm Adjustable Shelves
- 100mm Lockable Rubber Castors
- Manufactured Locally
- Full Range of Laminex Commercial Finishes

EFI offers a fun range of modular library furniture solutions and Curved Furniture options including Curved Library Shelving. Featuring double sided shelving, adjustable shelves and a curved design, our Curved Library Shelving Units are a great way to add interest and functionality to any library environment. Use in isolation or in combination with other Curved Library Shelving units to create interesting spaces such as reading nooks or breakout areas.